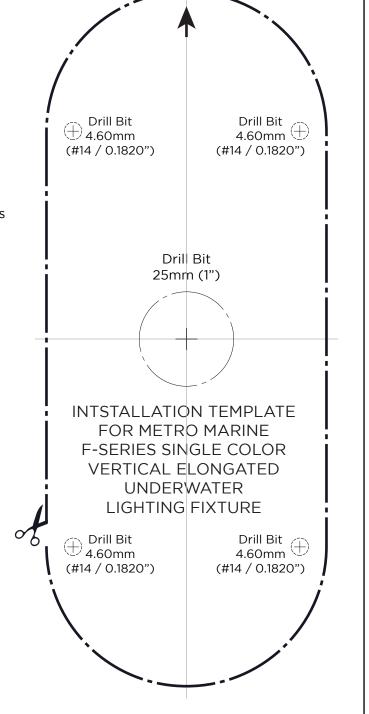

## METRO MARINE F-SERIES SINGLE COLOR ELONGATED VERTICAL

UNDERWATER LIGHTING FIXTURE Installation Mounting Template

- 1) Cut the template along the marked line with scissors and align arrow with vertical.
- 2) Place the template in the desired location, use a light adhesive or tape to hold it in place.
- 3) Using a 25mm or 1" drill bit or step drill bit, drill center hole clean through.
- 4) Using a 4.6mm or #14 drill bit, drill the 4 holes for the four 5.0mm mounting screws.
- 5) Remove template and discard.